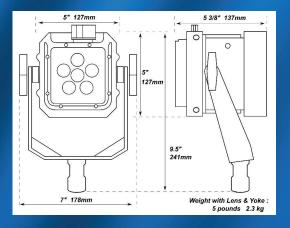

#### HARDWARE

weight: 5 lbs. (2.3 kg) operating temperature: -22°F to +122°F (-30°C to +50°C) housing construction: aluminum mounting: yoke (w/junior pin and baby receiver) soft box mounts: built in light source: high-efficiency LEDs LED rated lifespan: 20,000+ hours operating position: any cooling: passive (no fans) power cable: 10' IEC (to external power supply) power connector: NEMA 5-15P certifications: ETL & CE country of origin: USA **warranty period: limited lifetime** 