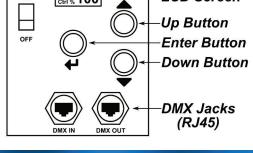

#### INPUT

input voltage: 100-240V AC, 10-18V DC input current: 0.4A at 115V AC system watts: 45 control network: DMX512 with RDM control connections: RJ45 (5-pin XLR adapter optional)