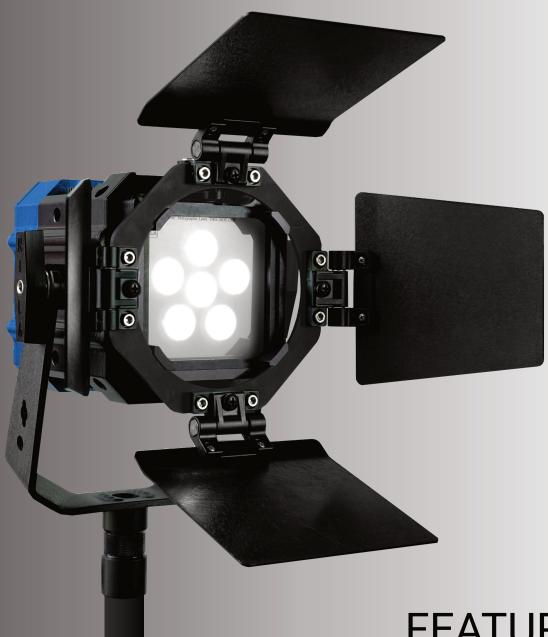

### FEATURES

- Daylight Balanced
- Max 45 Watts
- 3,200 Lumen Output
- 10° Native Beam Spread
- Limited Lifetime Warranty

## **ZAILA** DAYLIGHT

ZAILA DAYLIGHT - NO LENS