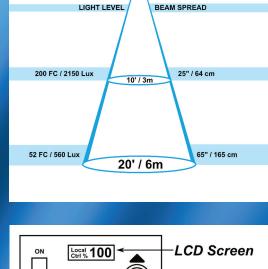

#### OUTPUT

light output: 3,200 lumens color: 5,600°K native beam angle: 10° variable beam angle: 10° to 80° focus method: holographic film lenses UV output: none color spectrum: continuous CRI: 90 (5,600°K) TLCI: 86 (5,600°K) dim range: 0-100% (onboard dimmer) compatible shutter speeds: all (flicker-free)